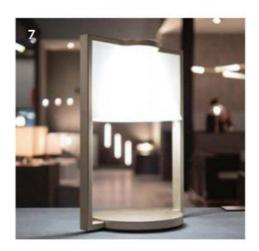

#### 7. Frame Oxen

Frame Lamp series features a conic opal diffuser made of thermoformed glass that is framed by a surrounding metal structure. Presented here in a satin champagne finish, Frame table lamp is also available in black. Frame is also available in suspension and floor versions. When lit, its diffused light produces a relaxed ambience. www.oxenluce.com