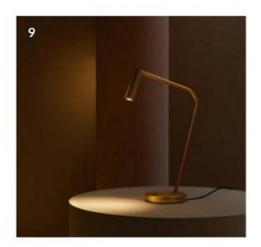

### 9. Gamma Leds C4

The Gamma table light is a modern contemporary design by Josep Patsí with a white, black, nickel or gold finish. The Gamma has a fully adjustable LED arm that produces 175 lumens of warm white light across a 25° beam angle. An elegant lighting solution for the home or hospitality sector.

www.leds-c4.com