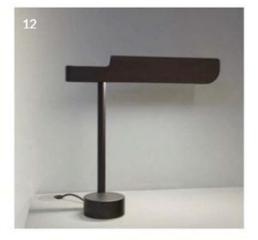

# 12. Profile Formagenda

An aluminium profile serves as the base for the different variants of the Profile luminaire family. A linear system for a wide variety of applications; the most important feature is the wide range of covers and surface finishes, including vegan leather or alcantara surface, custom fabrics or sturdy powdercoated versions.