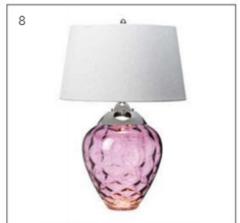

### 8. Samara Plum Elstead Lighting

New to Elstead's portable collection are a series of dual-lit table lamps that use a stunning combination of coloured blown glass and polished nickel. Pictured is the Samara Plum, with its four-way light switch that allows you to illuminate the glass base with or without the titanium silver faux silk shade. There are five colour options available. www.elsteadlighting.com