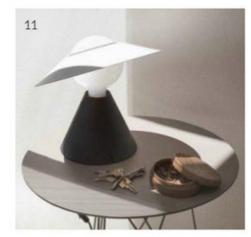

# 11. Fante by Stilnovo Linea Light Group

The EPDM printed rubber truncated cone, available in two colours, is combined with an E27 globe lamp, which is an integral part of the design project. Completed by placing the white painted aluminium lampshade on top of it, without the use of any joints or mechanisms, the light can be directed by moving the metal disc. www.linealight.com