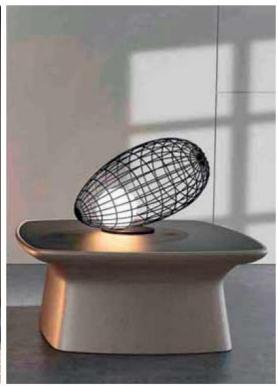

## **Norge Nexo Luce**

Ispirato ai dirigibili di inizio Novecento, Norge, inspired by early 20th Norge è parte della nuova collezione Oxen, dalle forme geometriche essenziali e poetiche, che utilizza materiali come l'acciaio, il vetro soffiato, l'alluminio e il marmo per combinare estetica contemporanea a soluzioni tecnologiche innovative. Una forma armonica leggerissima racchiude e protegge la luce, così come uno chassis racchiuderebbe un motore, il gioco tra dentro e fuori produce un effetto unico sulla luce.

century airships, is part of the new Oxen collection. Its essential, poetic, geometric shapes, which use materials like steel, blown glass, aluminium and marble, combine contemporary aesthetics with innovative high-tech solutions. Its extremely light, harmonious shapes surround and protect the light, like a chassis encloses an engine. The interplay between the interior and exterior produces a unique effect on the light.