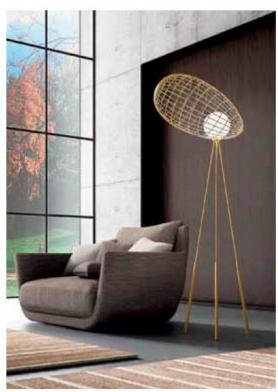

## **Norge Nexo Luce**

Ispirato ai dirigibili di inizio Novecento, Norge, inspired by early 20th Norge è parte della nuova collezione Oxen, dalle forme geometriche essenziali e poetiche, che utilizza materiali come l'acciaio, il vetro soffiato, l'alluminio e il marmo per combinare estetica contemporanea a soluzioni tecnologiche innovative. Una forma armonica leggerissima racchiude e protegge la luce, così come uno chassis racchiuderebbe un motore, il gioco tra dentro e fuori produce un effetto unico sulla luce.

century airships, is part of the new Oxen collection. Its essential, poetic, geometric shapes, which use materials like steel, blown glass, aluminium and marble, combine contemporary aesthetics with innovative high-tech solutions. Its extremely light, harmonious shapes surround and protect the light, like a chassis encloses an engine. The interplay between the interior and exterior produces a unique effect on the light.